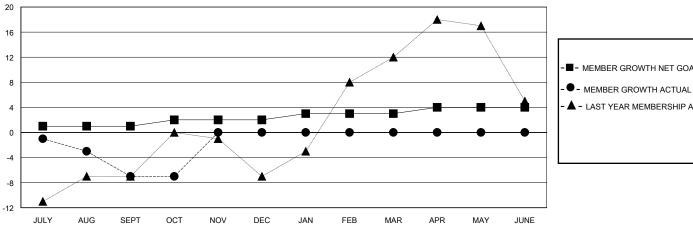

## GOALS AND ACTUAL MEMBERS CUMULATIVE

| -■- | MEMBER | GROWTH | NET GOA | L |
|-----|--------|--------|---------|---|
|     |        |        |         |   |

- LAST YEAR MEMBERSHIP ACTUAL

Results as of: 10/31/2023